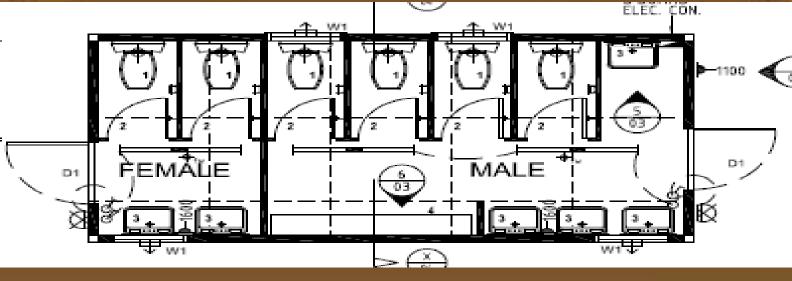

## **Ascention Assets Portable Ablution 6x3m**

Ascention Assets Portable Ablution 6x3m, 4Pan Male, 2Pan Female and Urinal, can come with the following accessories; Waste Tank, Steel Stairs, Water Pump, Water Tank Frame and Water Tank Poly. We can also supply high level water alarms on request.

#### Ablution c/w

- Waste Tank
- Water Pump
- Steel Stairs
- Water Tank Frame
- Water Tank Poly
- Four Male Pans with Urinal
- Two Female Pans
- Five Stainless Steel Hand Basins