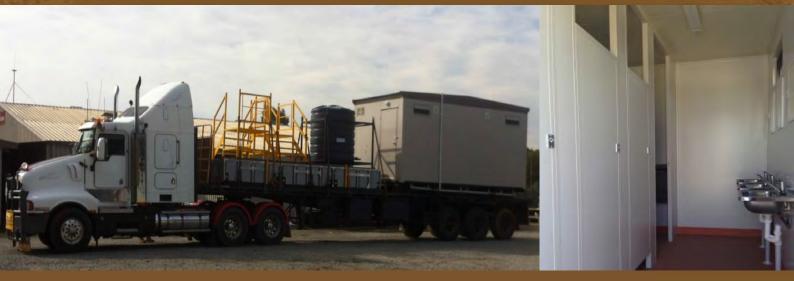

## **Ascention Assets Portable Ablution 6x3m**

Ascention Assets Portable Ablution 6x3m, 4Pan Male, 2Pan Female and Urinal, can come with the following accessories; Waste Tank, Steel Stairs, Water Pump, Water Tank Frame and Water Tank Poly. We can also supply high level water alarms on request.

#### Ablution c/w

- Waste Tank
- Water Pump
- Steel Stairs
- Water Tank Frame
- Water Tank Poly
- Four Male Pans with Urinal
- Two Female Pans
- Five Stainless Steel Hand Basins